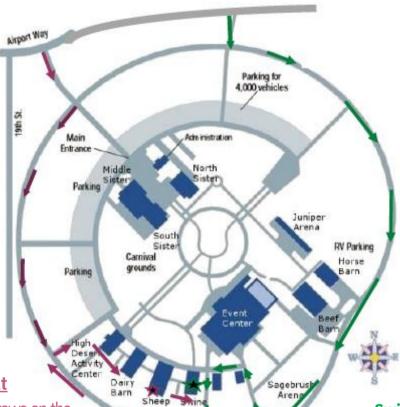

# WEIGH-IN INFO.

SHEEP, SWINE, & MARKET GOAT
WEIGH-IN
MAY 14TH 4:00-7:00

PLEASE SEE BELOW FOR ROUTE

**Sheep & Market Goat** 

Please follow the pink arrows on the attached map. Please enter through the South entrance (by Peterson CAT) and turn right to proceed around to the sheep barn. Turn left at the first driveway behind the HDAC Building past the Swine barn, turning right, then right again, and go out(Bunny Barn), continue to the Sheep barn. You will exit driving the same gate you entered through.

**Swine** 

Please follow green arrows on the attached map. Enter the fair-grounds through the North entrance (closest to the airport) and turn left to proceed around to the swine barn. You will pull into one of the three scales. Exiting will be to your right on the main road and exit through the gate near the HDAC Building.