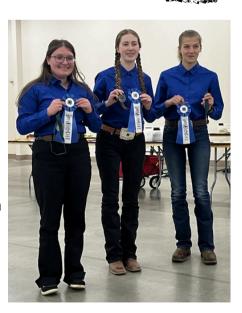

#### Congratulations to the Deschutes County Horse Team

Allison Patron Josie Olsen Bailee Moore Annelise Jones

Coach: Holly Hansen

OSU Extension Service prohibits discrimination in all its programs, services, activities, and materials. This publication will be made available in an accessible alternative format upon request. Please contact Reaza Mansur, 541-516-0933, reaza.mansur@oregonstate.edu https://extension.oregonstate.edu/4h/deschutes