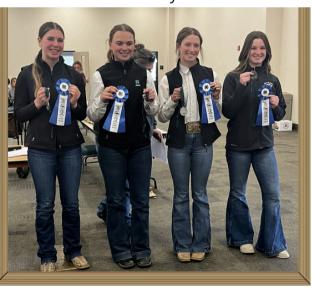

**Poultry:** Brettney Rivera **Rabbit:** Carey Silbaugh

Congratulations to the Deschutes County Poultry Team

Elizabeth Ruddell Julia Hutchison Taylor Goodrich

Coach: Brettney Rivera

Congratulations to
Taylor Goodrich for
taking first place in
the Small Animal
Presentations